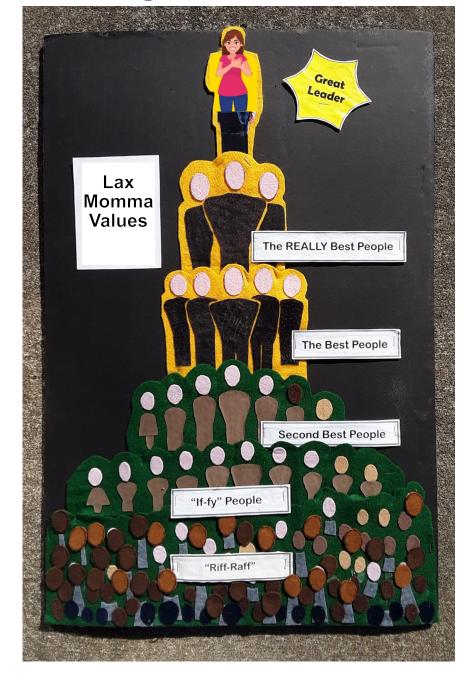

## **Progressive State**

People are *not* mere children of the State. People are self-owned and morally autonomous.

The State is an oppressive parasite, not yo' mamma or daddy.