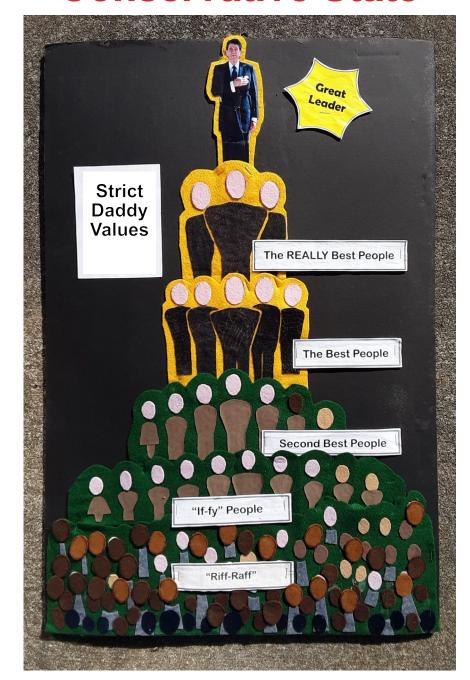

## False Dichotomy

"Really Best People" = Ruling Politicians

"Best People" = Moral Conservative Theists

"Second Best People" = The Moral Majority who support Western Values

"Iffy People" = Insufficiently Patriotic

"Riff Raff" = Progressives, Bums

"Really Best People" = Ruling Politicians

"Best People" = Government Technocrats

"Second Best People" = Politically Correct Tribe of True Believers

"Iffy People" = White Males

"Riff Raff" = Deplorables